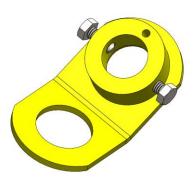

## TIE OFF ANCHOR POINT-STAINLESS STEEL

PN: 115-509

## **Application:**

Recommend use with Tuf-Tug Safe Climb Systems

Operating Temp. Range: 140°F (60°C) to -40°F (-40°C)

Corrosion Rating: C4 High per ISO 12944

Load Rating 5,000lbs (Rated to 1 Person)

APPLICABLE STANDARDS: OSHA / ANSI Z359.18

|   | QTY | Component                       | Material            | Finish        |
|---|-----|---------------------------------|---------------------|---------------|
| 1 | 1   | Tie Off Anchor Point-1 person   | 304 Stainless Steel | Safety Yellow |
| 2 | 1   | Die Electric Collar             | 304 Stainless Steel | Safety Yellow |
| 3 | 2   | 5/16-18x.750 Hex Head Cap Screw | 304 Stainless Steel | Natural       |