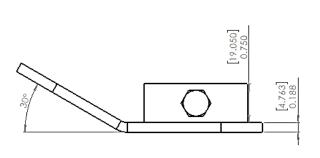

## TIE OFF ANCHOR POINT-STAINLESS STEEL

PN: 115-509

## **Application:**

Recommend use with Tuf-Tug Safe Climb Systems

Operating Temp. Range: 140°F (60°C) to -40°F (-40°C)

Corrosion Rating: C4 High per ISO 12944

Load Rating 5,000lbs (Rated to 1 Person)

APPLICABLE STANDARDS: OSHA / ANSI Z359.18

|   | QTY | Component                       | Material            | Finish        |
|---|-----|---------------------------------|---------------------|---------------|
| 1 | 1   | Tie Off Anchor Point-1 person   | 304 Stainless Steel | Safety Yellow |
| 2 | 1   | Die Electric Collar             | 304 Stainless Steel | Safety Yellow |
| 3 | 2   | 5/16-18x.750 Hex Head Cap Screw | 304 Stainless Steel | Natural       |