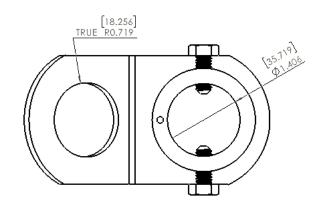

## TIE OFF ANCHOR POINT-STAINLESS STEEL

PN: 115-509

## **Application:**

Recommend use with Tuf-Tug Safe Climb Systems

Operating Temp. Range: 140°F (60°C) to -40°F (-40°C)

Corrosion Rating: C4 High per ISO 12944

Load Rating 5,000lbs (Rated to 1 Person)

APPLICABLE STANDARDS: OSHA / ANSI Z359.18

|   | QTY | Component                       | Material            | Finish        |
|---|-----|---------------------------------|---------------------|---------------|
| 1 | 1   | Tie Off Anchor Point-1 person   | 304 Stainless Steel | Safety Yellow |
| 2 | 1   | Die Electric Collar             | 304 Stainless Steel | Safety Yellow |
| 3 | 2   | 5/16-18x.750 Hex Head Cap Screw | 304 Stainless Steel | Natural       |