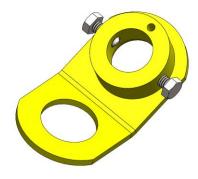

## TECHNICAL DATA SHEET: 0021028 TIE OFF ANCHOR POINT-STAINLESS STEEL PN: 115-508

|   | QTY | Component                       | Material            | Finish        |
|---|-----|---------------------------------|---------------------|---------------|
| 1 | 1   | Tie Off Anchor Point-1 person   | 304 Stainless Steel | Safety Yellow |
| 2 | 1   | Die Electric Collar             | 304 Stainless Steel | Safety Yellow |
| 3 | 2   | 5/16-18x.750 Hex Head Cap Screw | 304 Stainless Steel | Natural       |