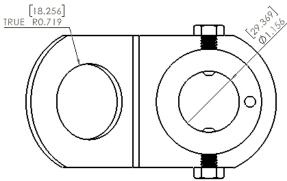

|   | QTY | Component                       | Material            | Finish        |
|---|-----|---------------------------------|---------------------|---------------|
| 1 | 1   | Tie Off Anchor Point-1 person   | 304 Stainless Steel | Safety Yellow |
| 2 | 1   | Die Electric Collar             | 304 Stainless Steel | Safety Yellow |
| 3 | 2   | 5/16-18x.750 Hex Head Cap Screw | 304 Stainless Steel | Natural       |