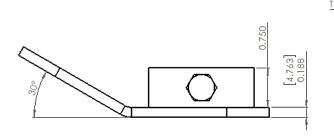

## Application:

Recommend use with Tuf-Tug Safe Climb Systems

Operating Temp. Range: 140°F (60°C) to -40°F (-40°C)

Corrosion Rating: C4 High per ISO 12944

Load Rating 5,000lbs (Rated to 1 Person)

APPLICABLE STANDARDS: OSHA / ANSI Z359.18